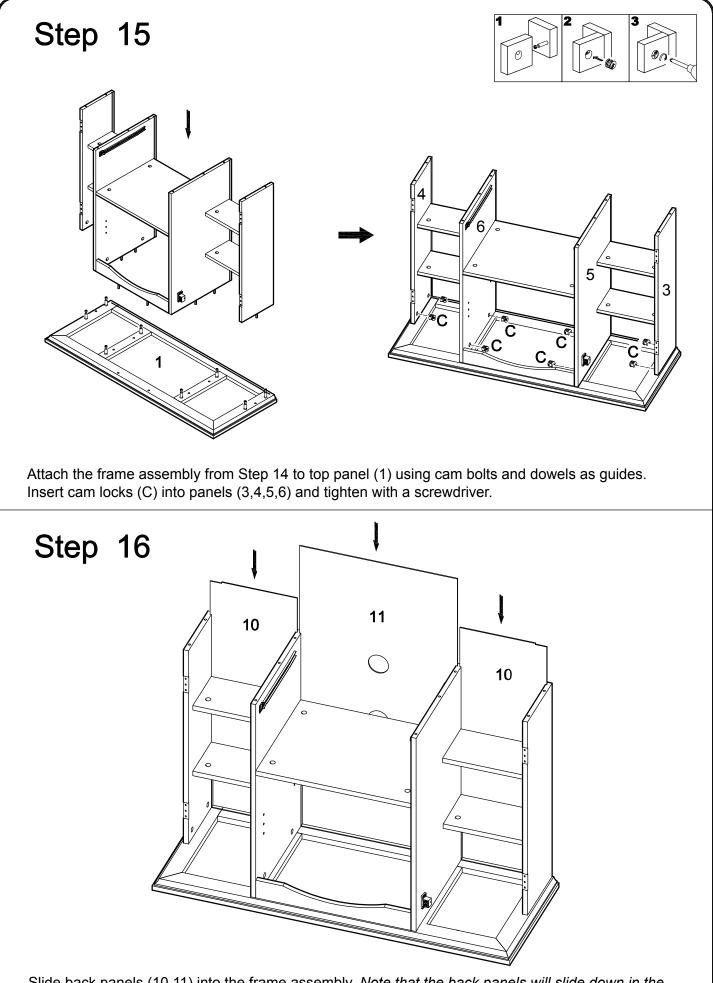

Slide back panels (10,11) into the frame assembly. Note that the back panels will slide down in the grooves along the back of the frame assembly.